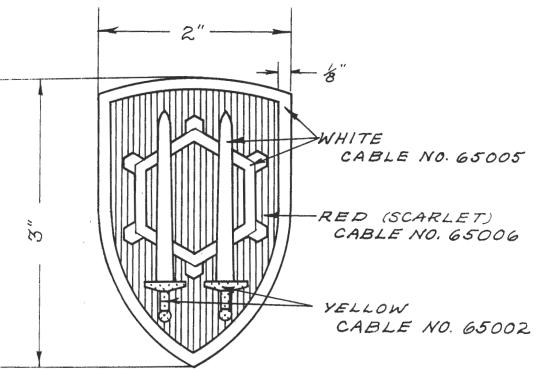

## DESCRIPTION

A shield two inches in width and three inches in height consisting of a 1/8 inch white border around a scarlet field charged at center with a white hexagonal fortress with six turrets surmounted by two vertical crusaders' swords their points to top with white blades and yellow hilts.

## SYMBOL ISM

The shield shape is similar to those of the Military Assistance Command, Vietnam and the United States Army, Vietnam, symbolizing the Engineer Command's common interest and joint efforts with these headquarters. The colors scarlet and white refer to the Corps of Engineers, while scarlet and yellow are the colors of the flag of the Republic of Vietnam. The three colors combined (scarlet, white and yellow) represent the Engineer Command's commitments in combat engineering, construction and facilities engineering services throughout the entire Republic of Vietnam. The two crusaders's swords symbolize the roles of the Engineer Command with its two major military arms, the 18th and 20th

AGAH-A SUBJECT:

Shoulder Sleeve Insignia for the U. S. Army Engineer Command, Vietnam

Engineer Brigades, in military assistance and defense of the Republic of Vietnam. The hexagonal figure is a fortress viewed from above and represents a fortification traditionally associated with military engineering through the ages. The upper three turrets of the fortress represent the three Engineer Groups of the 18th Engineer Brigade which operate in the upper half of the Republic of Vietnam, and the lower three turrets the three Engineer Groups of the 20th Engineer Brigade whose area of operations is the lower half of the Republic of Vietnam. The division of the fortress into three elements by the superimposed swords refers to the three Engineer Districts into which the Command area of responsibility is divided for Facilities Engineering.

EUGENE F. GANLEY Colonel AGC

Commanding

\*

FOR SUBDUED INSIGNIA
RED BACKGROUND TO BE LTR DESCRIPTION DATE APPROVED

DD # 66021 WHITE AND YELLOW AREAS TO BE BLACK CABLE NO.65018

E

STITCH COUNT 5597 STITCHES (MINIMUM) 100/2 DENIER DESIGNED FOR OVEREDGE STITCHING