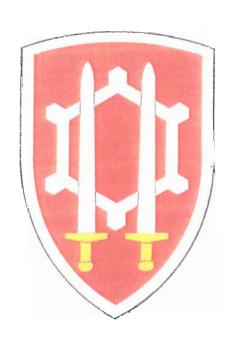

## DESCRIPTION

A shield two inches in width and three inches in height consisting of a 1/8 inch white border around a scarlet field charged at center with a white hexagonal fortress with six turrets surmounted by two vertical crusaders' swords their points to top with white blades and yellow hilts.

## SYMBOL ISM

The shield shape is similar to those of the Military Assistance Command, Vietnam and the United States Army, Vietnam, symbolizing the Engineer Command's common interest and joint efforts with these headquarters. The colors scarlet and white refer to the Corps of Engineers, while scarlet and yellow are the colors of the flag of the Republic of Vietnam. The three colors combined (scarlet, white and yellow) represent the Engineer Command's commitments in combat engineering, construction and facilities engineering services throughout the entire Republic of Vietnam. The two crusaders's swords symbolize the roles of the Engineer Command with its two major military arms, the 18th and 20th

AGAH-A SUBJECT:

Shoulder Sleeve Insignia for the U. S. Army Engineer Command, Vietnam

Engineer Brigades, in military assistance and defense of the Republic of Vietnam. The hexagonal figure is a fortress viewed from above and represents a fortification traditionally associated with military engineering through the ages. The upper three turrets of the fortress represent the three Engineer Groups of the 18th Engineer Brigade which operate in the upper half of the Republic of Vietnam, and the lower three turrets the three Engineer Groups of the 20th Engineer Brigade whose area of operations is the lower half of the Republic of Vietnam. The division of the fortress into three elements by the superimposed swords refers to the three Engineer Districts into which the Command area of responsibility is divided for Facilities Engineering.

Suggested Design Shoulder Sleeve Insignia U.S. Army Engineer Command, Vietnam